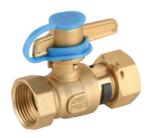

Lockable Valve (Antitheft)

Air Valve

**Rubber Expension Joints** 

Dismantling Joint

Dedicated Flange Adaptors

Ranger Stepped Coupling