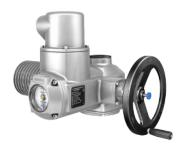

Two-part hot-tapping collars for pressure pipes of any type of material.

**Automatic Control Valves** 

Actuator

Non-Return Valves

Water Meter Box

Water Meter

Ranger Coupling

Ranger Flange Adaptor