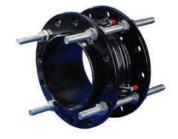

## SPECIALIZED APPLICATIONS - HOT TAPPING

Repair and hot-tapping joint for repairs or maintenance on joints and pipes to suit any material without interruption of supply.

Angle Fit Jolly joints, tees, elbows and connection couplings to solve any construction or installation problem according to particular design or installation requirements to suit any pipe material

Two-part hot-tapping collars for pressure pipes of any type of material.

**Automatic Control Valves** 

Actuator

Non-Return Valves

Water Meter Box

Water Meter

Ranger Coupling

Ranger Flange Adaptor