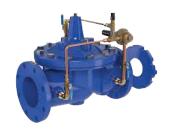

Two-part hot-tapping collars for pressure pipes of any type of material.

**Automatic Control Valves** 

Actuator

Non-Return Valves

Water Meter Box

Water Meter

Ranger Coupling

Ranger Flange Adaptor