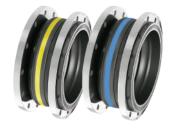

Lockable Valve (Antitheft)

Air Valve

**Rubber Expension Joints** 

Dismantling Joint

Dedicated Flange Adaptors

Ranger Stepped Coupling